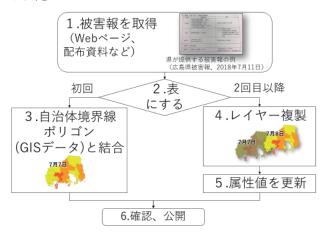

### 3.1 断水情報

断水情報は市町村単位でデータを作成した.これは、自治体により地域単位の詳細さ(町丁目など)に差があり、詳細な地域の情報を同一の基準で整備することが難しかったためである.指定都市(政令指定都市)の行政区に関しては、データを統合し、指定都市の単位で整理した.面的な分布を示すため、ポリゴン形式のデータを採用した.作成・更新方法は、市区町村界ポリゴンを用意し、属性データとして断水戸数、断水状況、確認日時を与えて作成した(表3).

以降の更新作業は ArcGIS Online 上でレイヤーを複製して属性データを書き換える方式とした.情報の出典元は、各都道府県が公開する被害報から取得した.災害発生から一週間程度は、被災県の災害対策本部会議で入手した資料を現地の連絡員が撮影した画像から情報を読み取り、データを登録した(図3).以降は Web 上で公開された当日朝の被害報を基にデータを更新した. GIS 上の作業手順の多いオペレーションであったため、GIS データの更新作業は作業指示者または GIS 経験者が担った.

図3 断水情報の作成手順

Fig. 3 Creation flowchart of water outage information.

表3 各災害対応支援情報の属性情報
Table 3 Attribute field for each piece of disaster response support information

| 情報項目 断水 給水 入浴支援 |             |                                         |             |             |  |  |
|-----------------|-------------|-----------------------------------------|-------------|-------------|--|--|
|                 |             | 断水                                      | 給水          | 入浴支援        |  |  |
| データ種別           |             | ポリゴン                                    | ポイント        | ポイント        |  |  |
| 10±±10          | <del></del> | *************************************** | 市町村 Web ページ | 市町村 Web ページ |  |  |
| 情報              | 出典元         | 都道府県被害報                                 | 自衛隊         | 自衛隊         |  |  |
|                 |             | 市区町村名                                   | 市区町村名       | 市区町村名       |  |  |
|                 |             | 影響範囲                                    | 地区名         | 地区名         |  |  |
|                 | 場所情報        |                                         | 給水拠点名       | 開設場所の名称     |  |  |
|                 | 物用用報        |                                         | 住所          | 住所          |  |  |
|                 |             |                                         | 緯度          | 緯度          |  |  |
| 属性値             |             |                                         | 経度          | 経度          |  |  |
|                 | かはま却        | 影響数                                     |             |             |  |  |
|                 | 被害情報        | 断水状況                                    |             | _           |  |  |
|                 |             | 備考                                      | 備考          | 備考          |  |  |
|                 | その他         | 確認日時                                    | 確認日時        | 確認日時        |  |  |
|                 |             | _                                       | _           | 施設の開設時間     |  |  |
| 作成自治体           |             |                                         | 広島県、岡山県、愛媛県 |             |  |  |