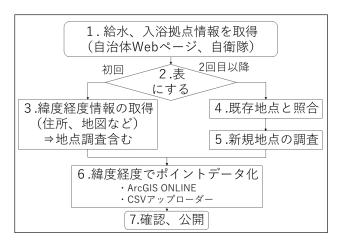

給水情報のデータ作成作業 (図 4) は、1 都道府県 1 名の配置を基本に  $3 \sim 4$  名程度のチーム編成とし、Google スプレッドシートを用いて同時編集を行った。住所や施設名から緯度経度を特定し取得する作業は、Google スプレッドシート上に Google Maps Platform Geocoding API を利用して作成した簡易なジオコーダーツールで行った。給水情報の調査、と

りまとめ作業は GIS の知識を必要としないため,基本的な表計算ソフトや Web ページの検索,閲覧技術で対応可能であったが,人員を最も要する作業であった.Web-GIS へのデータ反映作業は,初期には作成したデータを CSV でダウンロードし,作業指示者が ArcGIS Online 上で緯度経度からポイントデータに変換していた.しかし対応の途中で防災科研内のサーバに CSV アップローダーを構築し,ArcGIS Online の「CSV レイヤー」と呼ばれるネットワーク上の CSV ファイルを読み込んで属性情報を自動更新する機能を用いる手順に切り替えたため,GIS 経験者ではなくても取り組むことができた.

#### 3.3 入浴支援情報

入浴支援情報は、地点を示す情報が主体となるた め、地点の緯度経度情報から地点を割り出し活用する ポイントデータを採用した. 作成のフローは給水情 報と同様で(図4),属性値も給水情報に準拠し地点名 称,緯度,経度,住所,給水時間,備考のほか,利 用時間や持ち物に関する条件を追加した(表3). 出典 情報の取得は、給水情報と同様に、各市町村の Web サイトの巡回と自衛隊からの情報提供により取得し た. 入浴支援情報に関しては、Web 上に公開してい ない自治体もあった. 地点数は少ないが, 施設の利 用条件が被災地域の住民とボランティアで違うため, 確認, 反映作業に時間がかかった. 中には自治体ホー ムページでは公開されず自主的に支援を行っている 施設もあったが、確認が取れなかったため掲載して いない. 本データも緯度経度情報で作成したため. 最終的には CSV アップローダーを使用した.

図4 給水,入浴支援情報の作成手順

**Fig. 4** Creation flowchart of water supply and bathing support information.