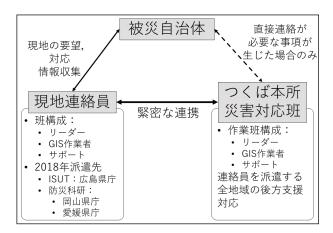

## 2. NIED-CRS の情報作成体制

防災科研の情報支援活動は、地理情報システム (Geographic Information System: GIS) を操作できる 研究員が作業指示者となり、基本的な表計算ソフト や Web ページの検索、閲覧技術をもつ人材がデータ作成作業担当者として参加し、防災科研の災害対

応チームとして活動する(図1).

西日本豪雨では、2018年7月5日19時45分に NIED-CRSを開設し、現地派遣が開始されたのは7 月7日からであった。連絡員は7月7日の夜に広島 県に現地入りし、岡山県、愛媛県へも連絡員を派遣 し、広島県はISUTとして現地に職員を派遣した。 最終的に広島県、岡山県、愛媛県の3県に連絡員を 派遣し、災害情報の集約を行った。

本災害における断水・給水・入浴支援データの作成には、GIS 運用技術を有する研究員1名がとりまとめ役となり、データ作成作業担当者を1県につき1名、計3名配置した.ただし、断水情報に関してはGIS 作業の経験を有する研究員1名が3県すべてのデータを担当した.給水、入浴支援情報に関しては、広島県は取り扱うデータ量が多かったことや他の作業担当者の支援を受けられたため、人員に余裕がある日は2名体制で運用した.

#### 3. 被災地支援情報の入手と作成

西日本豪雨では、主に広島県、岡山県、愛媛県の 災害情報を集約した。データはシェープファイルで 作成した。断水情報は面データ(ポリゴン)、給水と 入浴支援情報の点データ(ポイント)の形式で整理し た。面データの操作には GIS ソフトウェアを使用す る必要があったが、点データは CSV データを正確 に作成することで GIS の知識を持ち合わせていなく

図1 防災科研の災害対応体制

Fig. 1 Disaster response organization of NIED.

とも作業が可能であった.

データ入力時に特に注意した点は、次のとおりである.

- ① 記号やスペースなどを極力使用しない
- ② 英数字はすべて半角を用いる
- ③ 自治体コードを入力する

①と②は、GIS にデータをインポートした際に、文字化けしてしまう可能性があることが理由である。③は市町村名だけでは、同一名称の自治体も存在するため、機械的に情報を結合した際に誤ったデータ結合を防ぐために付与した。作成したデータは、NIED-CRS で「対応: 断水・給水状況・入浴支援」マップとして公開した(図2)。