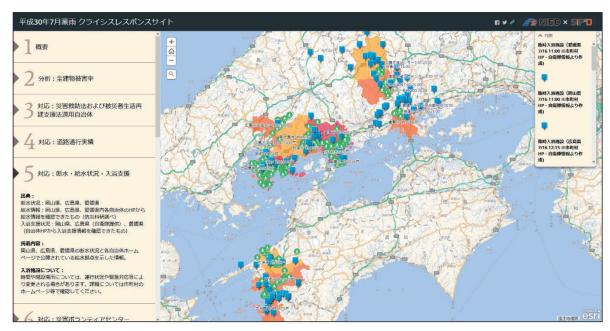

Fig. 1 Disaster response organization of NIED.

とも作業が可能であった.

データ入力時に特に注意した点は、次のとおりである.

- ① 記号やスペースなどを極力使用しない
- ② 英数字はすべて半角を用いる
- ③ 自治体コードを入力する

①と②は、GIS にデータをインポートした際に、文字化けしてしまう可能性があることが理由である。③は市町村名だけでは、同一名称の自治体も存在するため、機械的に情報を結合した際に誤ったデータ結合を防ぐために付与した。作成したデータは、NIED-CRS で「対応: 断水・給水状況・入浴支援」マップとして公開した(図2)。

図2 西日本豪雨における断水, 給水, 入浴支援情報の地図(2018年7月16日時点, 背景地図:地理院地図) Fig. 2 Map of water outage, water supply, and bathing support on July 16, 2018, (Base map: GSI).